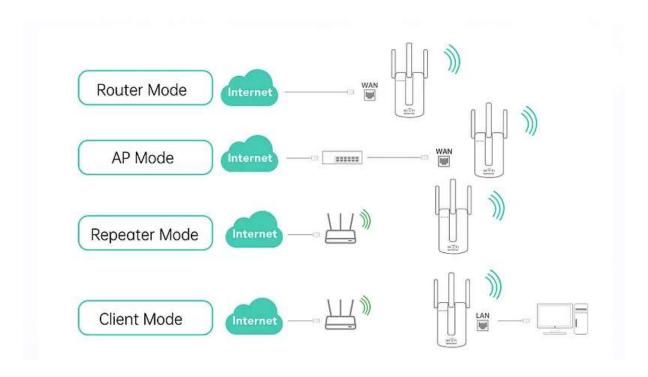

## Features:

- Support router mode, client mode, relay mode, AP mode and multiple modes to choose.
- No external power adapter required
- Support 2.4GHz&5.8G wireless LAN, WPA2, WPA, WPA2-PSK AES, and WEP encryption
- Frequency: Support 2.4GHz & 5.8GHz at the same time, strong anti-interference ability, wireless transmission faster and more stable.
- Network interface: WAN interface: 1 and LAN interface: 1
- Working temperature: It can work normally in the environment of -25°C to 55°C.
- Professional smart WiFi relay, supports automatic WiFi hotspot scanning, and WiFi